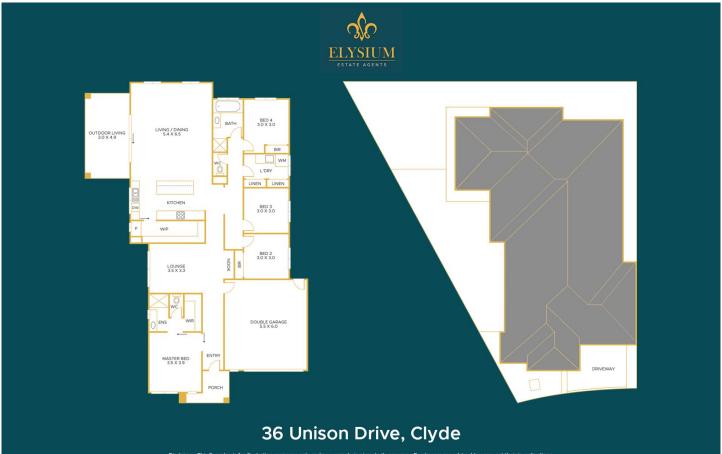

## **%ELYSIUM**

## 36 Unison Drive Clyde VIC

Elysium proudly presents 36 Unison Drive - a beautifully designed family home situated in the heart of Clyde. This modern residence boasts four spacious bedrooms, providing ample room for a growing family or guests. The master suite features a private ensuite and walk-in wardrobe, ensuring a retreat-like experience, while the additional bedrooms are well-sized and thoughtfully positioned to maximize comfort, family living and privacy.

The heart of this home is its open-plan living area, seamlessly blending the kitchen, dining, and living spaces into a cohesive, inviting environment. The kitchen stands out with its elegant Caesarstone island benchtop, perfect for both meal preparation and casual dining. Equipped with high-quality 900mm appliances, this kitchen will delight any

4 🖳 2 🔓 2 😭

Type : House

**Price**: \$760,000 - \$810,000

Land Size: 512 sqm

View: https://www.elysiumea.com.au/8104169

Dez Mujcic 0425 172 033

For full version visit the website

Disclaimer: This floorplan is for illustration purposes only and no warranty is given to its accuracy. Purchasers are advised to carry out their investigation produced by www.realpixelphotography.com.au