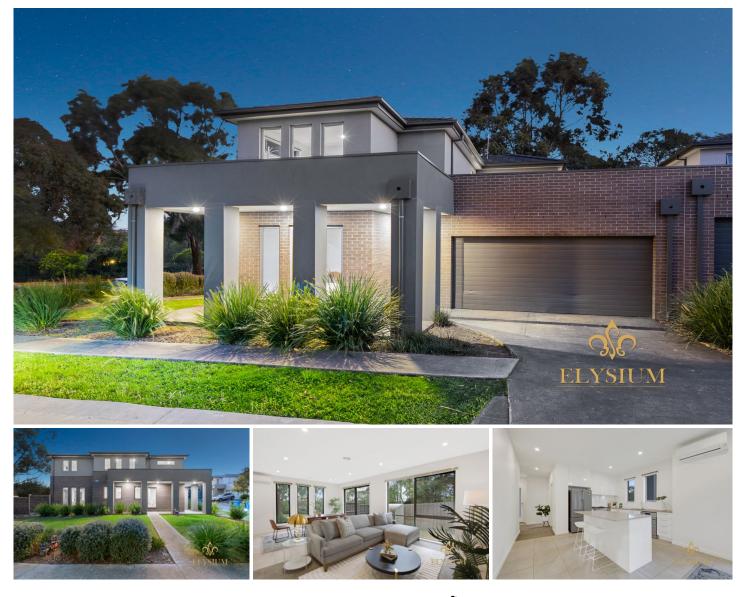

## 32 Tully Crescent Narre Warren VIC

Nestled in the tranquil and family-friendly neighbourhood of Narre Warren, 32 Tully Crescent is a remarkable residence that effortlessly combines modern living with comfortable spaciousness. With 4 bedrooms, 2.5 bathrooms, double garage and a generous 357m<sup>2</sup> land size, this home is a perfect fit for families seeking a harmonious blend of style and practicality.

Upon entering this inviting abode, you'll be welcomed by a sense of space and natural light. The well-designed layout features open plan living, with the kitchen comprising of stone benchtops, walk in pantry, 900mm stove and cooktop and ample cupboard space, all overlooking the dining and living zone with sliding door access to the backyard.

4 🛤 2 🚔 2 🚘

Type : Townhouse Price : \$ 780,000 View : https://www.elysiumea.com.au/8046452

Dez Mujcic 0425 172 033

For full version visit the website

https://www.elysiumea.com.au