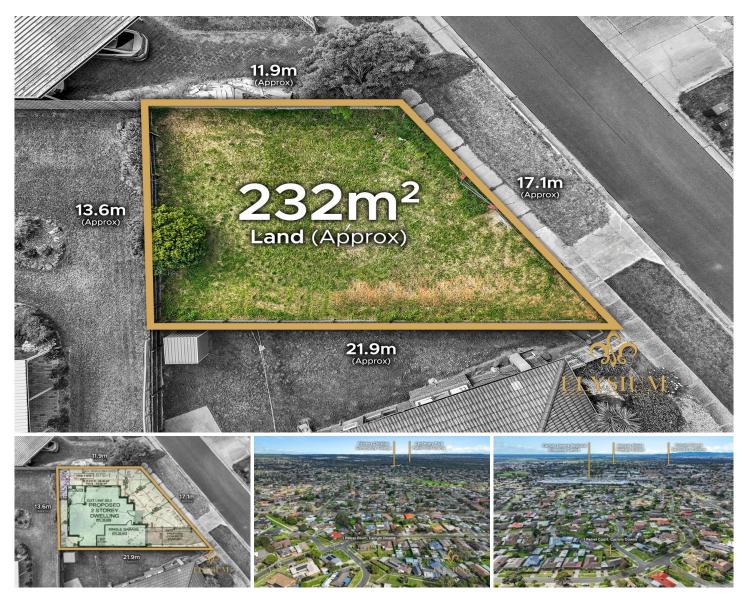

## 1 Petrel Court Carrum Downs VIC

Nestled in the heart of Carrum Downs, 1 Petrel Court offers a unique opportunity to own a prime piece of real estate on a 232m² allotment. This property comes complete with endorsed plans and permits for a modern, stylish 3 bedroom, 2.5 bathroom townhouse, making it the perfect canvas to create your dream home.

Land Size: 232 sqm

View: https://www.elysiumea.com.au/8030274

Dez Mujcic 0425 172 033

For full version visit the website